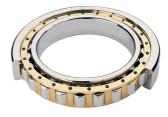

## NU 2230 EMA C3-TIMKEN CYLINDRISK RULLELEJE ENRADET MED MESSINGHOLDER

NU

NJ

NUP

NF

Ν

High quality cylindrical roller bearing with machined brass cage from the leading manufacturer TIMKEN. Featuring the TIMKEN EMA design. A premium land-riding cage, unique internal geometries, enhanced surface finishes and a compact design. All this adds up to longer life, improved uptime and reduced maintenance costs.