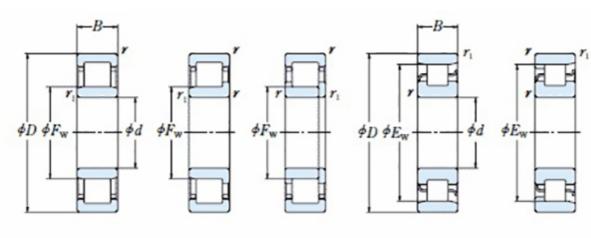

## NU 2230 EMA C3-TIMKEN CYLINDRISK RULLELEJE ENRADET MED MESSINGHOLDER

NU

NJ

NUP

NF

Ν

High quality cylindrical roller bearing with machined brass cage from the leading manufacturer TIMKEN. Featuring the TIMKEN EMA design. A premium land-riding cage, unique internal geometries, enhanced surface finishes and a compact design. All this adds up to longer life, improved uptime and reduced maintenance costs.

## **Basic dimensions**

| Inner diameter [d] | 150.00 | mm |
|--------------------|--------|----|
| Width [B]          | 73.00  | mm |
| Outer diameter [D] | 270.00 | mm |